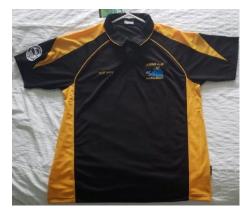

## ULYSSES CLUB - FLEURIEU BRANCH - POLO SHIRT ORDER SHEET

| ORDER NAME: - |  | <br> |  |
|---------------|--|------|--|
|               |  |      |  |
| CONTACTNA     |  |      |  |

COST: - WITHOUT POCKET - NO NAME \$35.00

WITHOUT POCKET - WITH NAME \$40.00

WITH POCKET - NO NAME \$43.00 WITH POCKET - WITH NAME \$48.00

| ST    | YLE    | OTV | SIZE | POC | POCKET NAME ON SHIRT |               |  |  |
|-------|--------|-----|------|-----|----------------------|---------------|--|--|
| GENTS | LADIES | QTY |      | NO  | УES                  | NAME ON SHIRT |  |  |
|       |        |     |      |     |                      |               |  |  |
|       |        |     |      |     |                      |               |  |  |