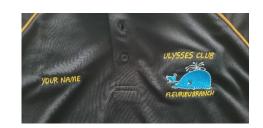

## ULYSSES CLUB - FLEURIEU BRANCH - POLO SHIRT ORDER SHEET

| ORDER NAME: - |  | <br> |  |
|---------------|--|------|--|
|               |  |      |  |
| CONTACTNA     |  |      |  |

COST: - WITHOUT POCKET - NO NAME \$35.00

WITHOUT POCKET - WITH NAME \$40.00

WITH POCKET - NO NAME \$43.00 WITH POCKET - WITH NAME \$48.00

| ST    | YLE    | OTV | SIZE | POC | POCKET NAME ON SHIRT |               |  |  |
|-------|--------|-----|------|-----|----------------------|---------------|--|--|
| GENTS | LADIES | QTY |      | NO  | УES                  | NAME ON SHIRT |  |  |
|       |        |     |      |     |                      |               |  |  |
|       |        |     |      |     |                      |               |  |  |